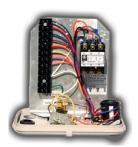

## **Lindsay Style Tower Boxes**

Intermediate Tower Box Part # 3061300102

End Tower Box
Part # 3061300302

Stall Tower Box
Part # 3061300202

Booster Tower Box Part # 3061300502

\*Tower Boxes Do Not Include Brackets or Alignment Rods/Linkages.\*