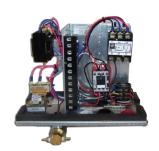

## **Valley Style Tower Boxes**

Intermediate Tower Box Part # 3049300103

End Tower Box Part # 3049300303

Stall Tower Box Part # 3049300203

Available

"Woodhead"

Brand Cord Grips

Booster Tower Box Part # 3049300403