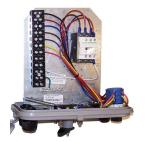

## **Lindsay Style Tower Boxes**

Intermediate Tower Box Part # 3061300102

End Tower Box
Part # 3061300302

Stall Tower Box
Part # 3061300202

Booster Tower Box Part # 3061300502

\*Tower Boxes Do Not Include Brackets or Alignment Rods/Linkages.\*