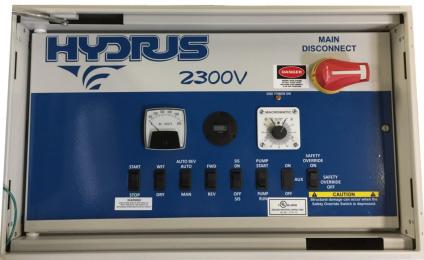

## Hydrus 2300V Product Features

- Familiar Internal Electrical Components and Wiring Layout
- Volt and Hour Meters
- Switches: Forward/Reverse, Wet/Dry, Auto End Gun, Start/Stop, Pump Control & AR/AS
- Integrated V-Style
  Auto-Stop/Auto-Reverse
  & 3-Second Delay Circuit Boards
- Direct Replacement for Valley System
- Available Low Pressure Shutdown
- Manufactured in the USA & UL Listed
- Dimensions: 32"W x 20"H x 11.5"D

## **Main Control Panel**

Part # 3048300367

Standard Inner & Outer Door Stops

**Outer Door Lock** 

For more information, contact your local Irrigation Components branch. <u>www.irricomp.com</u>

**Southeast** (251) 626-5470 southeast@irricomp.com Southwest (806) 318-3854 southwest@irricomp.com Northwest/Idaho (509) 492-0846 northwest@irricomp.com