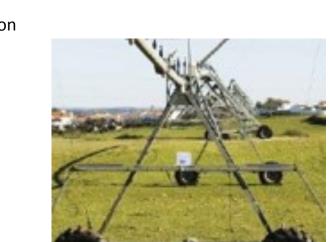

## **End Tower Auto-Reverse**

Irrigation Components International offers a universal, easy-to-install automatic stop and reverse package that mounts to any tower and is easy on the budget.

## **Product Features**

- Safety and Crash Prevention
- Allows Machine to Stop from any Tower
- Unique Four-Piece Control Arm Configuration for Ease of Shipping and Assembly
- Adjustable, for Broader Base Beams
- Kit Includes: Arm Assembly, Control Box Mounting Bracket, Control Box, Springs, Turnbuckles, 7 Conductor Cable, Fasteners and Instructions
- Competitively Priced