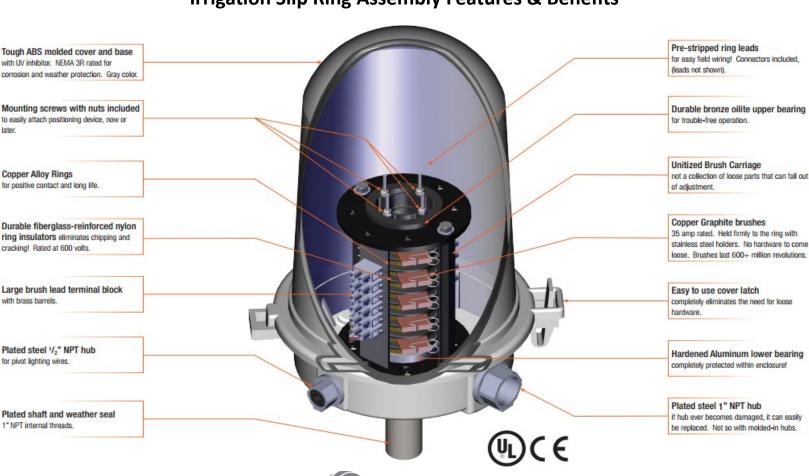

## **Irrigation Slip Ring Assembly Features & Benefits**

For more information, contact your local Irrigation Components branch.

www.irricomp.com

Southeast (251) 626-5470 southeast@irricomp.com Southwest (806) 318-3854 southwest@irricomp.com Northwest/Idaho (509) 492-0846 northwest@irricomp.com Midwest (308) 381-1509 midwest@irricomp.com Great Lakes (308) 380-1378 greatlakes@irricomp.com